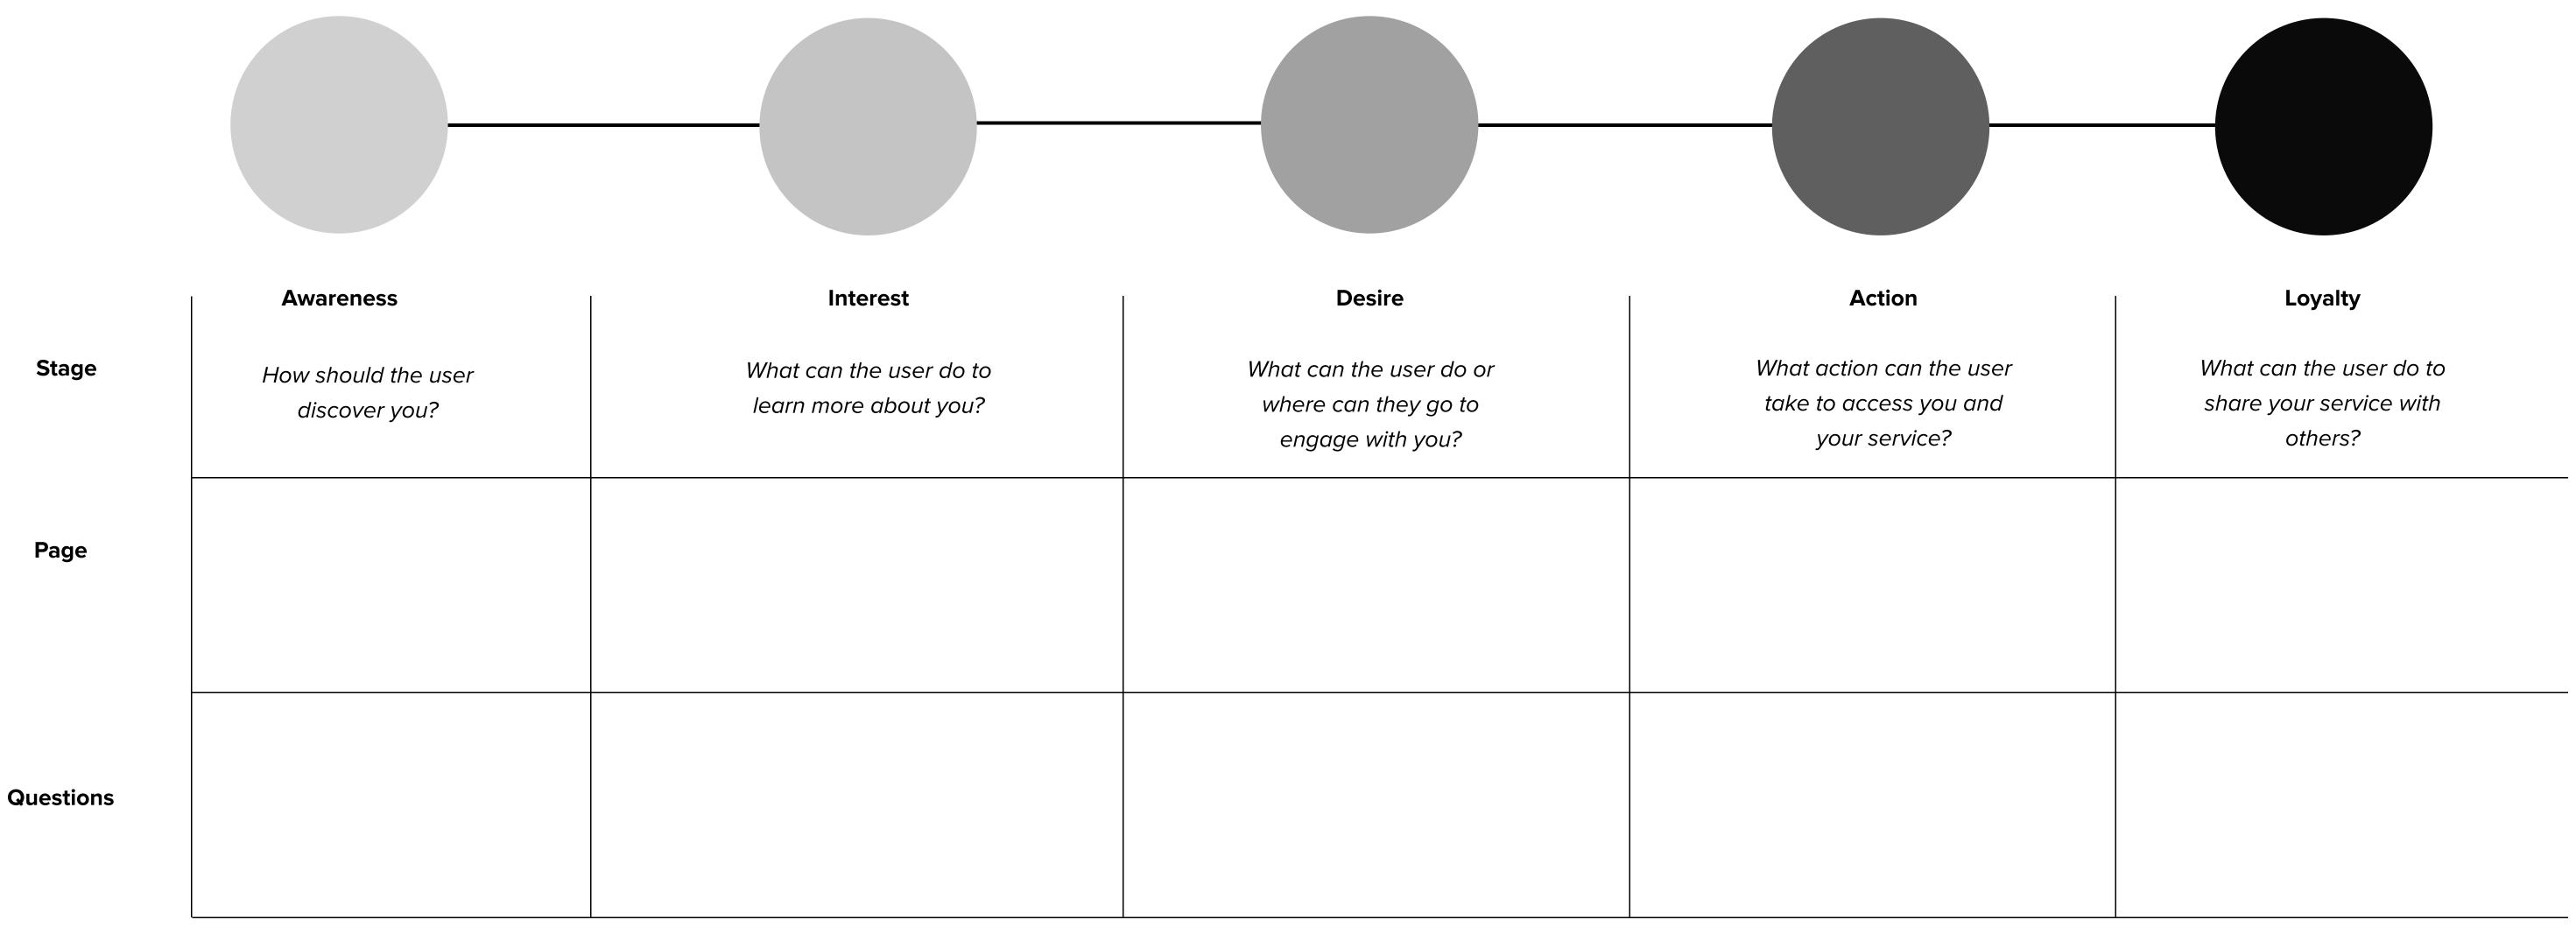

# Mapping out user journeys

For each audience group, consider how they might optimally navigate through the site. Where would they land? What questions will they have? What actions might we drive them to take?